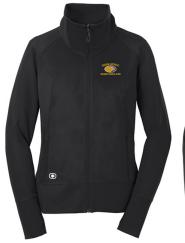

## **3 CREDITS**

The North Face Full-Zip Jacket

Adidas Qtr Zip Pullover

**OGIO Endurance Full Zip** 

Nike Ladies Dri-FIT Element 1/2-Zip Top