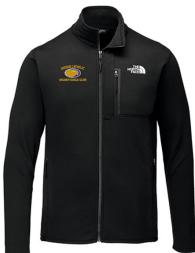

## **3 CREDITS**

The North Face Full-Zip Jacket

Adidas Qtr Zip Pullover

**OGIO Endurance Full Zip** 

Nike Ladies Dri-FIT Element 1/2-Zip Top