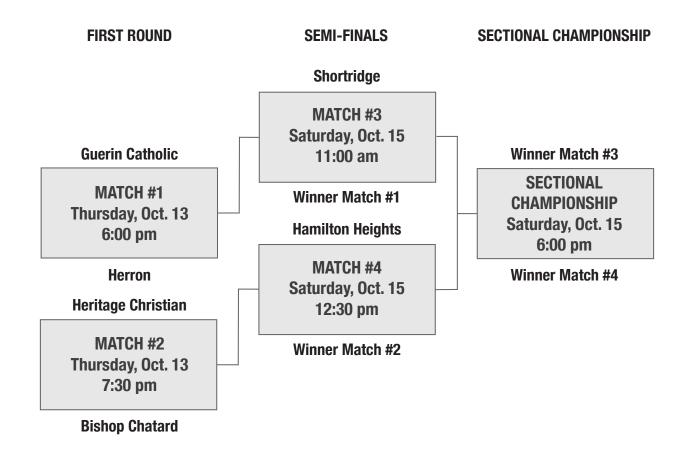

# 3A Girls Volleyball Sectional #27

**OCTOBER 13 & 15, 2022** 

## **3A GIRLS VOLLEYBALL SECTIONAL #27**