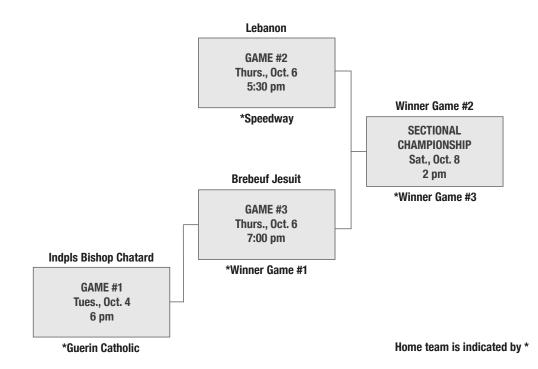

# INDIANA HIGH SCHOOL ATHLETIC ASSOCIATION 2A Girls Soccer Sectional #26 October 4, 6 & 8, 2022



HOSTED BY **Guerin Catholic High School** 15300 Gray Road • Noblesville, IN 46062 • (317) 582-0120 • GuerinCatholic.org

# INDIANA HIGH SCHOOL ATHLETIC ASSOCIATION **2A GIRLS SOCCER SECTIONAL #26**





## INDIANAPOLIS BISHOP CHATARD Head Coach: Ashton Balch

Principal: John Hasty Athletic Director: Kyle Reh

| NAME               | YR | WHITE # | COLOR # | нт   | POS |
|--------------------|----|---------|---------|------|-----|
| Lucy Taylor        | 12 | 15      | 15      | 5'05 | DEF |
| Hayden Parker      | 12 | 16      | 16      | 5'06 | FOR |
| Anna Dixon         | 10 | 1       | 1       | 5'06 | FOR |
| Olivia Hill        | 11 | 0       | 0       | 5'07 | GK  |
| Brooklyn DeVettori | 12 | 20      | 20      | 5'06 | MID |
| Reese Sochacki     | 10 | 13      | 13      | 5'06 | FOR |
| Morgan Heim        | 12 | 18      | 18      | 5'05 | DEF |
| Mary Kate Ryan     | 11 | 12      | 12      | 5'06 | DEF |
| Karsyn Heim        | 10 | 17      | 17      | 5'06 | DEF |
| Chloe Schmitz