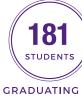

**1** National Merit Finalist

181-MEMBER CLASS HAS ACCEPTED OVER \$5.5 MILLION IN COLLEGE SCHOLARSHIP AWARDS FROM OVER \$34 MILLION OFFERED

The Class of 2022 submitted a total of **1189** applications with an average of **7** applications per student to **241** colleges and universities with a **79%** acceptance rate