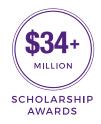

**1** National Merit Finalist

181-MEMBER CLASS HAS ACCEPTED OVER \$5.5 MILLION IN COLLEGE SCHOLARSHIP AWARDS FROM OVER \$34 MILLION OFFERED

The Class of 2022 submitted a total of **1189** applications with an average of **7** applications per student to **241** colleges and universities with a **79%** acceptance rate