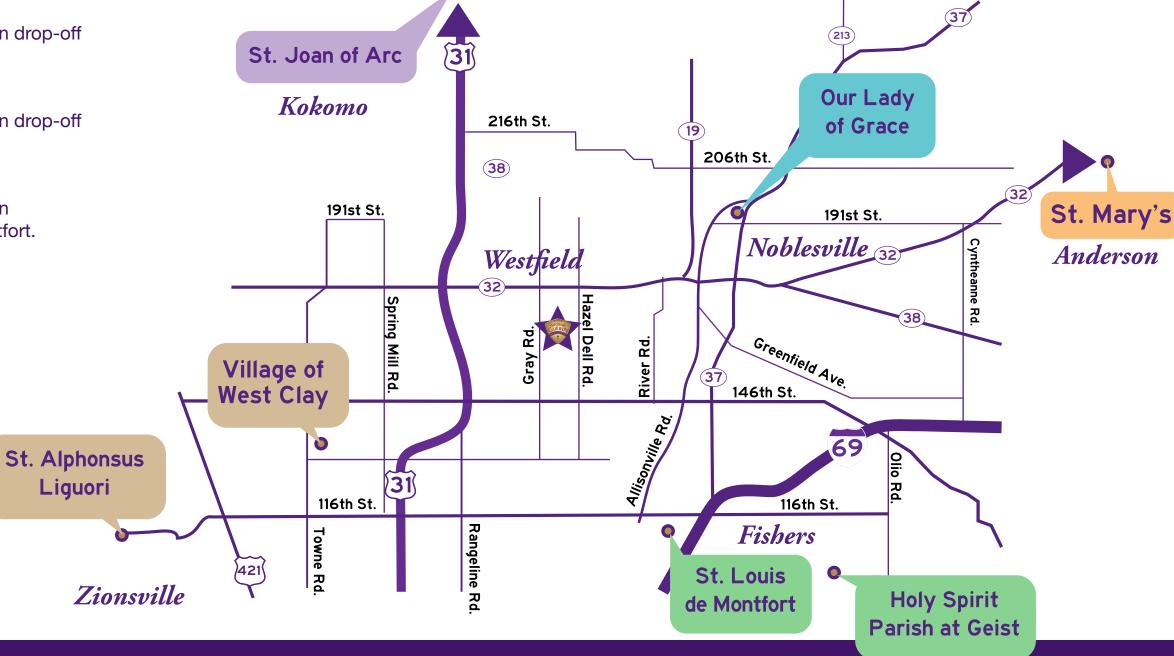

#### **ANDERSON**

Bus stops for morning pick-up and afternoon drop-off at St. Mary's Anderson.

#### **NOBLESVILLE**

Bus stops for morning pick-up and afternoon drop-off at Our Lady of Grace Noblesville.

### **FISHERS/GEIST**

Bus stops for morning pick-up and afternoon drop-off at Holy Spirit and St. Louis de Montfort.

#### **KOKOMO**

Bus stops for morning pick-up and afternoon drop-off at St. Joan of Arc.

## **ZIONSVILLE/WEST CLAY**

Bus stops for morning pick-up and afternoon drop-off at St. Alphonsus Liguori and in the Village of West Clay.

For more information, please contact Mr. Scott McNamee, Director of Operations, at 317.582.0120 or smcnamee@guerincatholic.org.